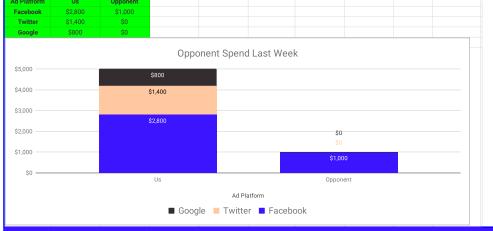

#### **Link to client Power Point**

| Link to chefit I owel I offit |                            |                          |           |               |                       |                              |                     |            |                                                 |  |  |
|-------------------------------|----------------------------|--------------------------|-----------|---------------|-----------------------|------------------------------|---------------------|------------|-------------------------------------------------|--|--|
| Asset                         | Estimated<br>Active Period | Platform                 | Status    | Link to asset | Actual Launch<br>Date | Actual<br>Completion<br>Date | Estimated<br>Budget | Status     | Explanation                                     |  |  |
| Landing Page                  | 1/24-E Day                 | Instapage                | Active    |               | 1/24                  | 3/5                          | -                   | Queue      | In the queue to be created down the road        |  |  |
| Static                        | 1/26-2/6                   | Facebook                 | Completed |               | 1/26                  | 2/11                         | -                   | Production | We've started working on it                     |  |  |
| Video                         | 2/1-2/18                   | Facebook<br>IP Targeting | Completed |               | 2/1                   | 2/16                         | -                   | Approval   | Sent to client and in approval/edit             |  |  |
| 1 min<br>Testimonial          | 1/24-E Day                 | Facebook<br>Landing Page | Completed |               | 2/20                  | 3/3                          | -                   | Active     | Launched and running                            |  |  |
| Press<br>Endorsement          | 2/5-2/18                   | Facebook<br>IP Targeting | Completed |               | 2/5                   | 2/28                         | -                   | Completed  | Complete due to saturation or some other reason |  |  |
| Video 2                       | 2/18-E Day                 | Facebook<br>IP Targeting | Completed |               | 2/18                  | 3/3                          | -                   |            |                                                 |  |  |
| GotV 1                        | 2/28-E Day                 | Facebook<br>IP Targeting | Completed |               | 3/1                   | 3/5                          | -                   |            |                                                 |  |  |
| GotV 2                        | 2/28-E Day                 | Facebook<br>IP Targeting | Completed |               | 3/1                   | 3/5                          | -                   |            |                                                 |  |  |
| GotV Candidate                | E-Day                      | Facebook                 | Completed |               | 3/5                   | 3/5                          | -                   |            |                                                 |  |  |
| Endorsement<br>Native         | 3/8-3/25                   | Facebook<br>IP Targeting | Active    |               | 3/14                  |                              |                     |            |                                                 |  |  |
| Endorsement<br>Video          | 3/8-3/25                   | Facebook<br>IP Targeting | Active    |               | 3/18                  |                              |                     |            |                                                 |  |  |
| VBM Video                     | 3/19-4/13                  | Facebook<br>IP Targeting | Active    |               | 3/20                  |                              |                     |            |                                                 |  |  |
| VBM Native                    | 3/19-4/13                  | Facebook<br>IP Targeting | Active    |               | 3/20                  |                              |                     |            |                                                 |  |  |